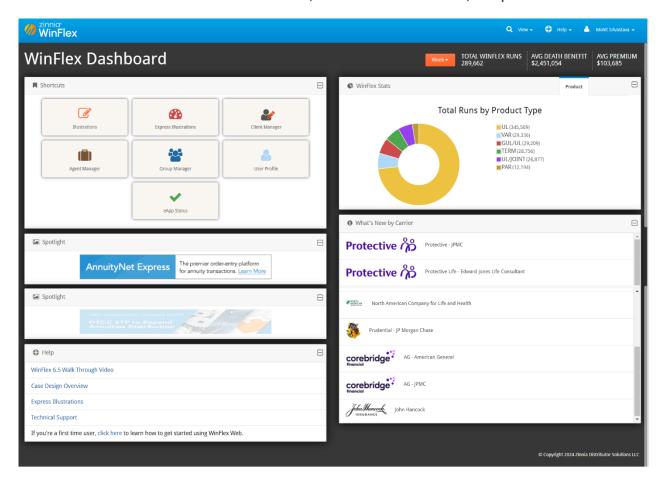

WinFlex Dashboad with Short Cut links, Carrier What's New, Help and User Stats

Client Editor opening 'What would you like to do?' Menu and Carrier What's New

Select Products and Search for Products Dialog with Pre-underwriting link