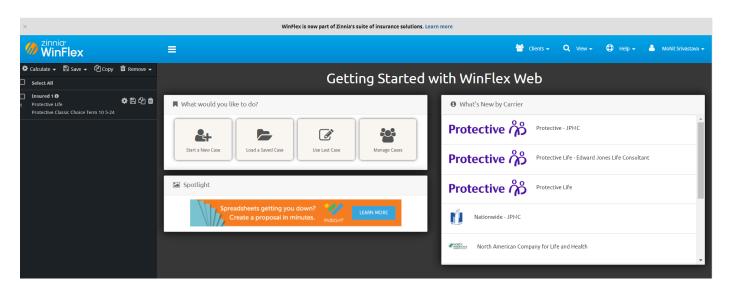

WinFlex Dashboad with Short Cut links, Carrier What's New, Help and User Stats

Client Editor opening 'What would you like to do?' Menu and Carrier What's New

Select Products and Search for Products Dialog with Pre-underwriting link