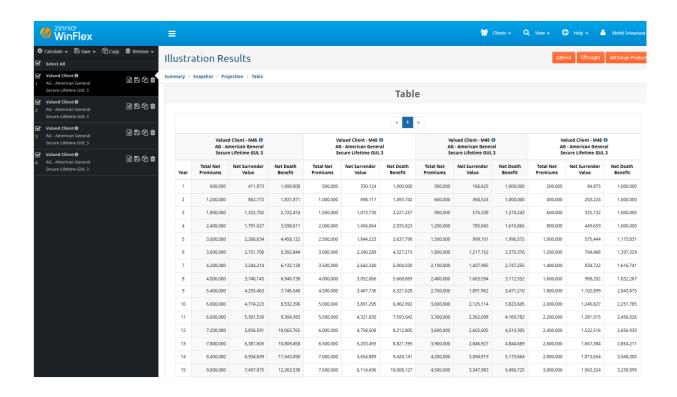

New Table Numeric Report with Side by Side Premium, Cash Value and DB Values

Agent Email that sends Comparison with Attachments and Illustration Package.