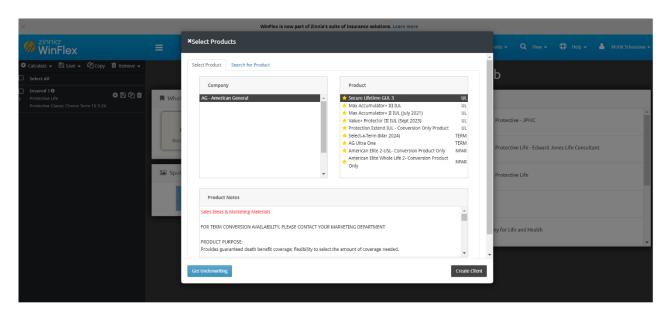

WinFlex Dashboad with Short Cut links, Carrier What's New, Help and User Stats

Client Editor opening 'What would you like to do?' Menu and Carrier What's New

Select Products and Search for Products Dialog with Pre-underwriting link