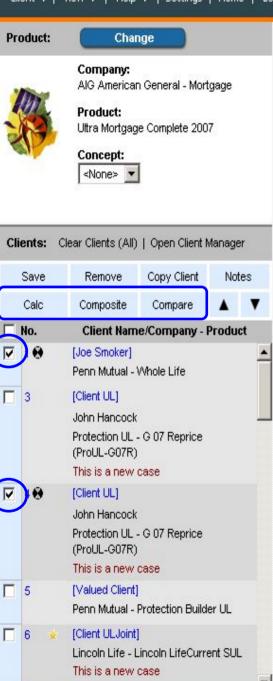

# Client Toolbar

- Easily Create Multiple Clients
- Perform simultaneous tasks for multiple 'Selected' clients with easy to use checkboxes.
  - Save, Remove, Calc, Compare, Add Notes
- Open Client Manager

Clients at the same time.

You can Calc or

Compare Multiple