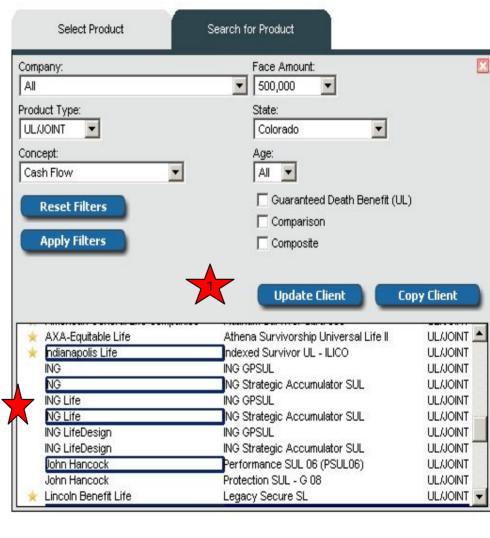

Clients:

Save

Calc

☐ No.

T 1

If you do not have a **Specific Product in** mind, you can now set Search Criteria (filters) for Type, Face Amount, State, Concept, and Age. Once you press 'Apply Filters' a list of products will be displayed below for you to select from. You can then select a Product and then the 'Create Client' button.

## Clients and Products

- Change Product for 'Highlighted' Client
- Search for Products by Selected Criteria
- Copy Client with a New Selected Product
- Select Concept Illustration

Just as you did with the Create Client, you can select multiple products based on your filters by holding down the Ctrl key and then Copy Client for Multiple Clients or you can Update Client with one

new product.