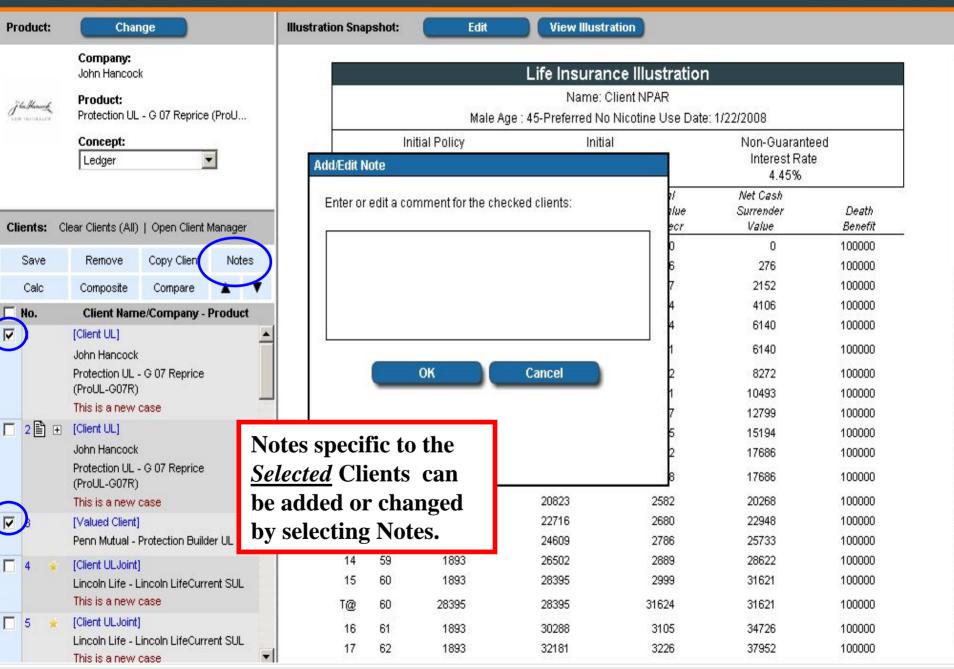

# Client Toolbar

- Easily Create Multiple Clients
- Perform simultaneous tasks for multiple 'Selected' clients with easy to use checkboxes.
  - Save, Remove, Calc, Compare, Add Notes
- Open Client Manager