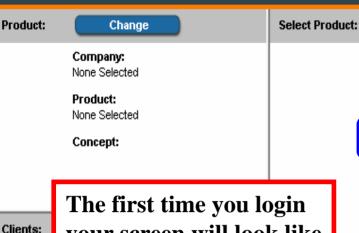

#### What's New/Updates

The first time you login your screen will look like this to create your first client. You can also get here by selecting New on the Client drop down menu.

> Select the Company and then the desired product. Now click on 'Create Client.' Detailed Product Notes have been provided for each product.