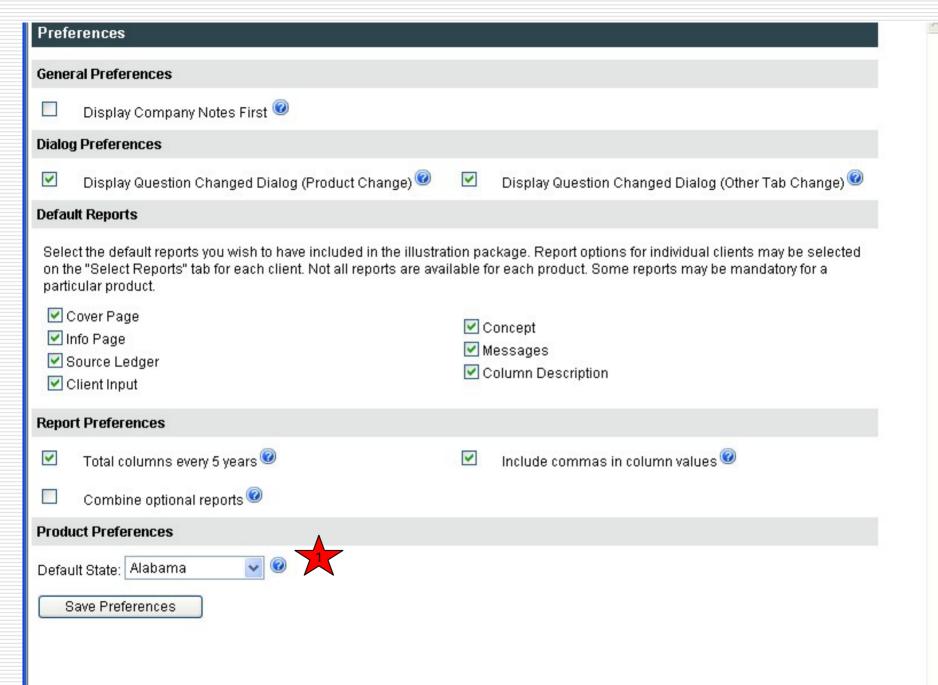

# Menus

- Client
  - Reset, Copy, Clear All, Client Manager, Email Illustration
- □ View
  - Illustration Options
- □ Help
  - Winflex Topics, Carrier and Product Help
- Settings
  - Personalized Options
- Logout