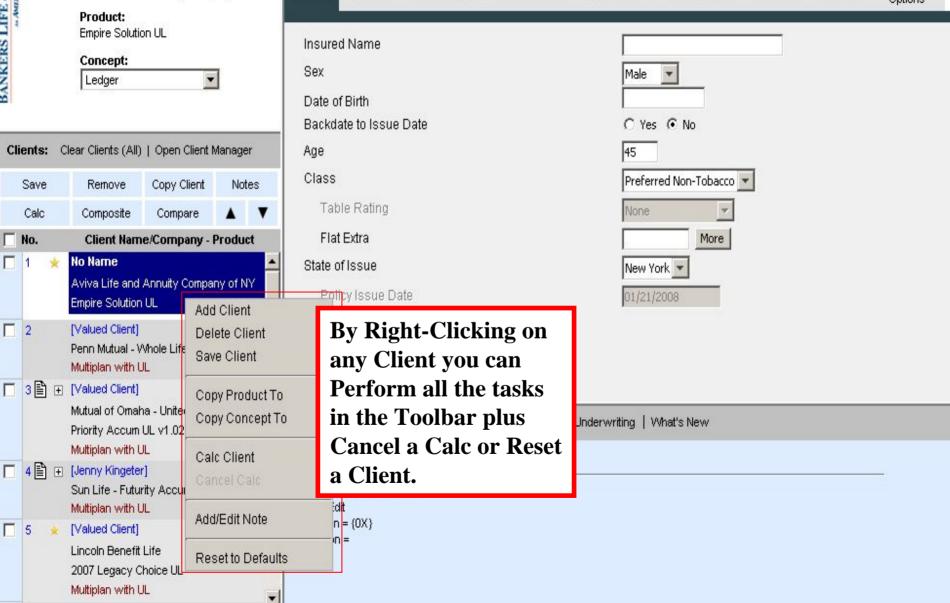

# Client Toolbar

- Easily Create Multiple Clients
- Perform simultaneous tasks for multiple 'Selected' clients with easy to use checkboxes.
  - Save, Remove, Calc, Compare, Add Notes
- Open Client Manager

you Copy Client you will have a number

of new Clients.

Illustration Status:

(Clicot III Joint)

**Notice the Cancel button** it will cancel all of the calcs !! Once the first client finishes calculating it will display the output. The only way to cancel remaining calculations is to right click on selected client.