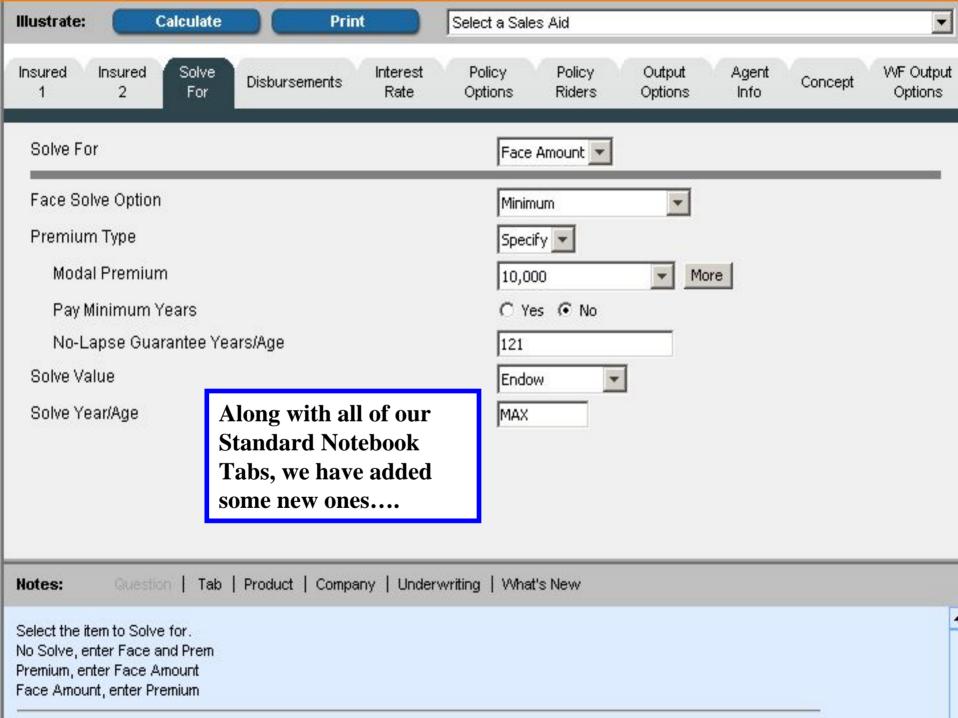

## Client Notebook

- □ Improved Tabs for Easier Input
  - "Highlight" Client from the Client Taskbar by clicking on Client Name
  - New Tabs for Agent and WF Output Options along with Standard Tabs
  - Manage default agent and other agents from Agent Tab