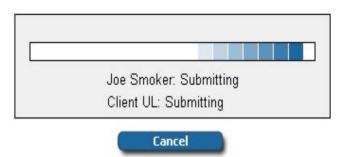

you Copy Client you will have a number

of new Clients.

Illustration Status:

(Clicot III Joint)

**Notice the Cancel button** it will cancel all of the calcs !! Once the first client finishes calculating it will display the output. The only way to cancel remaining calculations is to right click on selected client.