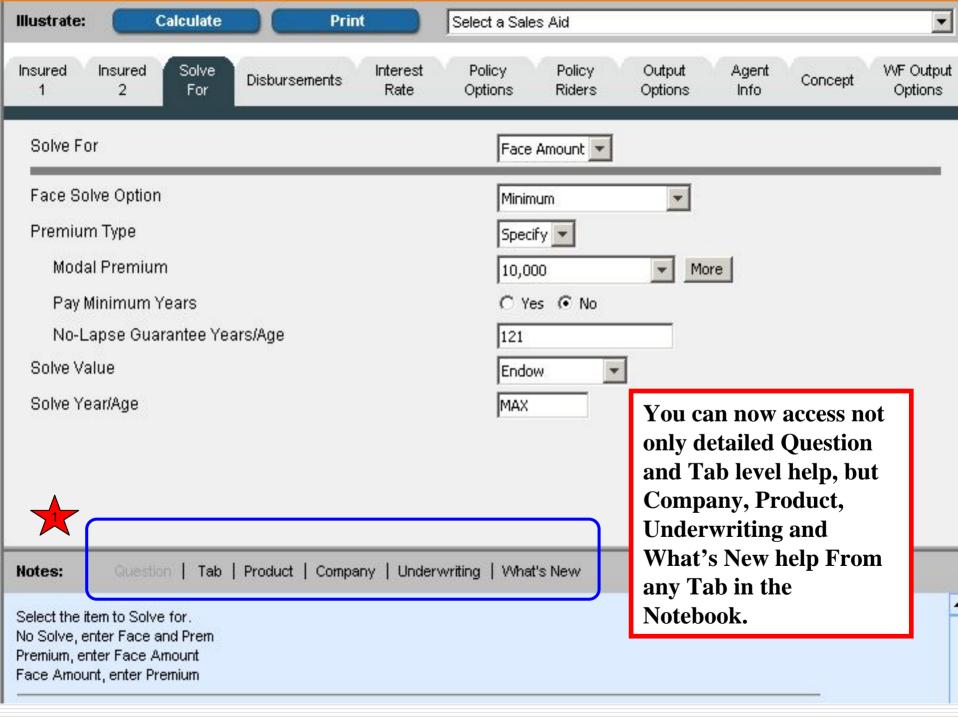

## Client Notebook

- □ Improved Tabs for Easier Input
  - "Highlight" Client from the Client Taskbar by clicking on Client Name
  - New Tabs for Agent and WF Output Options along with Standard Tabs
  - Manage default agent and other agents from Agent Tab