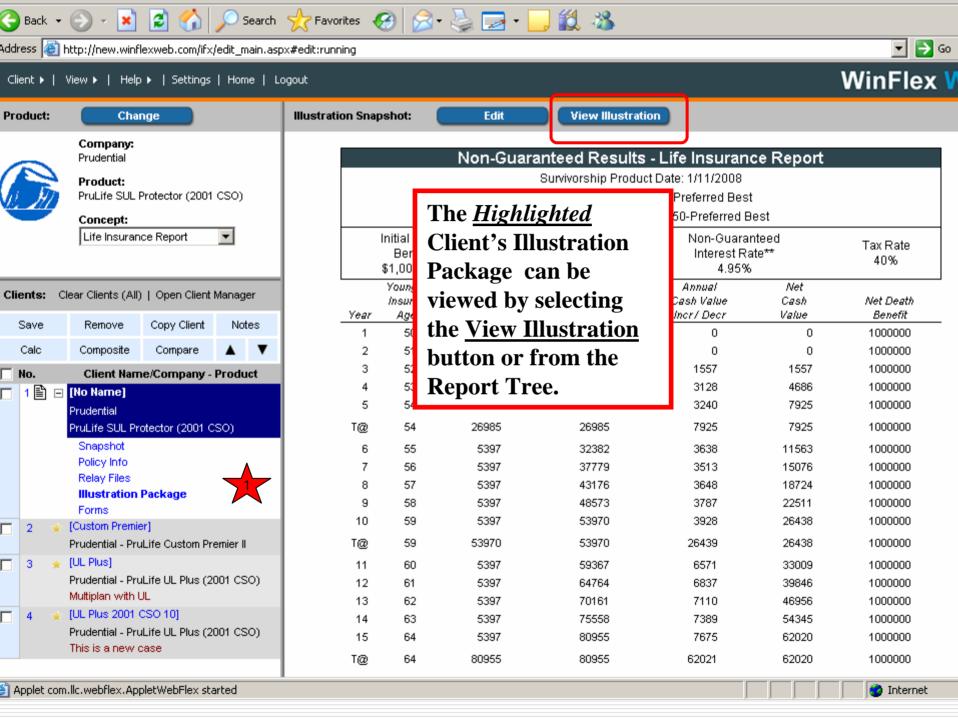

# Client Toolbar

- Easily Create Multiple Clients
- Perform simultaneous tasks for multiple 'Selected' clients with easy to use checkboxes.
  - Save, Remove, Calc, Compare, Add Notes
- Open Client Manager

Clients at the same time.

You can Calc or

Compare Multiple