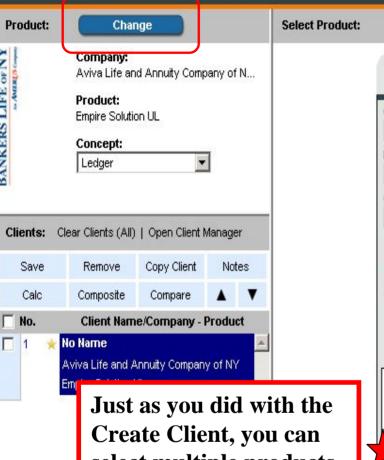

## Clients and Products

- Change Product for 'Highlighted' Client
- Search for Products by Selected Criteria
- Copy Client with a New Selected Product
- Select Concept Illustration

Just as you did with the Create Client, you can select multiple products based on your filters by holding down the Ctrl key and then Copy Client for Multiple Clients or you can Update Client with one

new product.