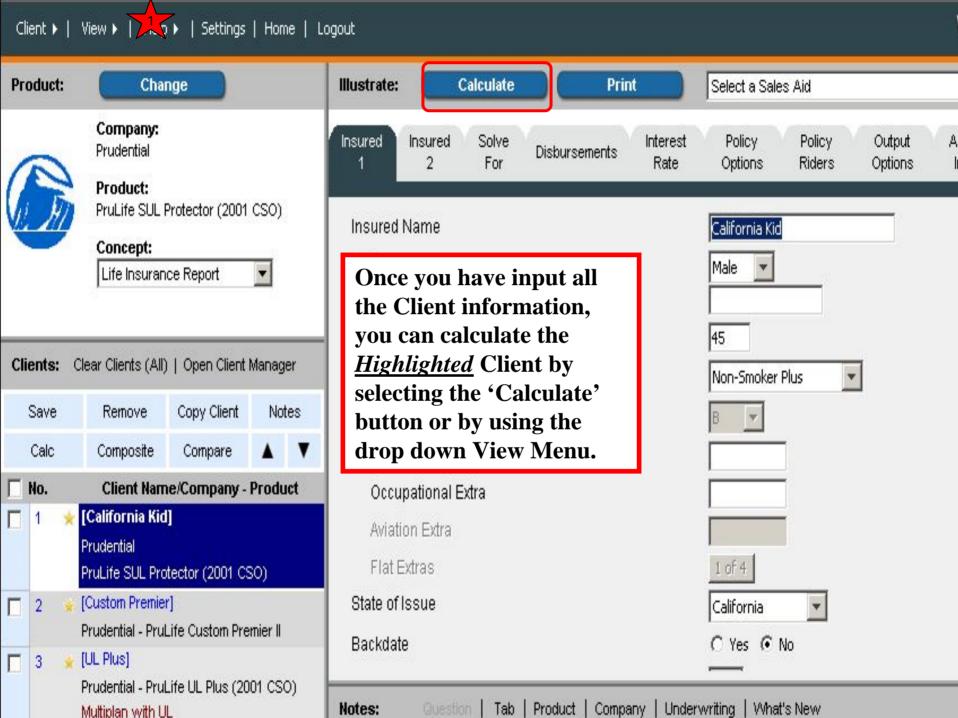

## Clients and Products

- Change Product for 'Highlighted' Client
- Search for Products by Selected Criteria
- Copy Client with a New Selected Product
- Select Concept Illustration

Just as you did with the Create Client, you can select multiple products based on your filters by holding down the Ctrl key and then Copy Client for Multiple Clients or you can Update Client with one

# Client Toolbar

- Easily Create Multiple Clients
- Perform simultaneous tasks for multiple 'Selected' clients with easy to use checkboxes.
  - Save, Remove, Calc, Compare, Add Notes
- Open Client Manager

Clients at the same time.

You can Calc or

Compare Multiple