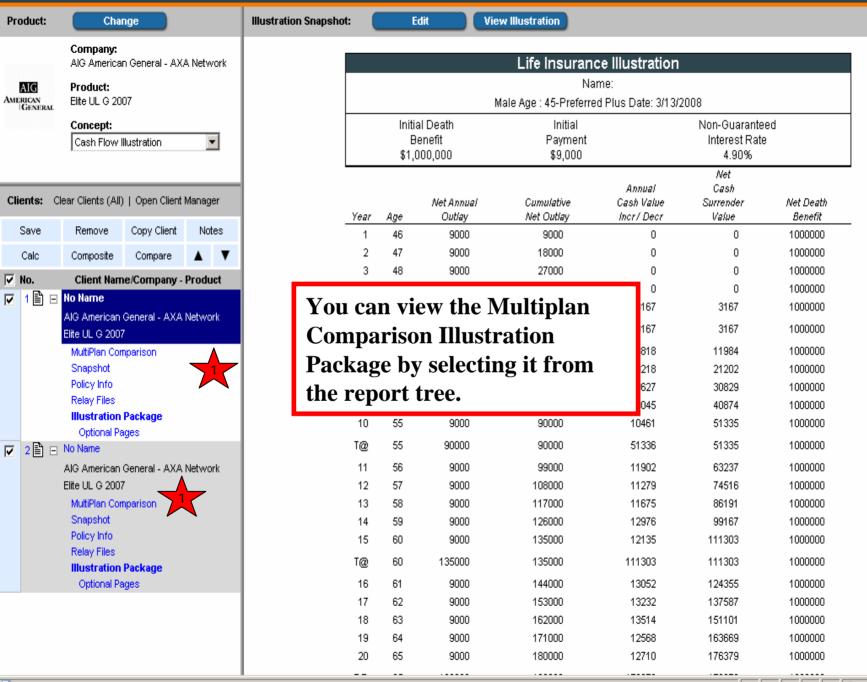

## Clients and Products

- Change Product for 'Highlighted' Client
- Search for Products by Selected Criteria
- Copy Client with a New Selected Product
- Select Concept Illustration

Just as you did with the Create Client, you can select multiple products based on your filters by holding down the Ctrl key and then Copy Client for Multiple Clients or you can Update Client with one