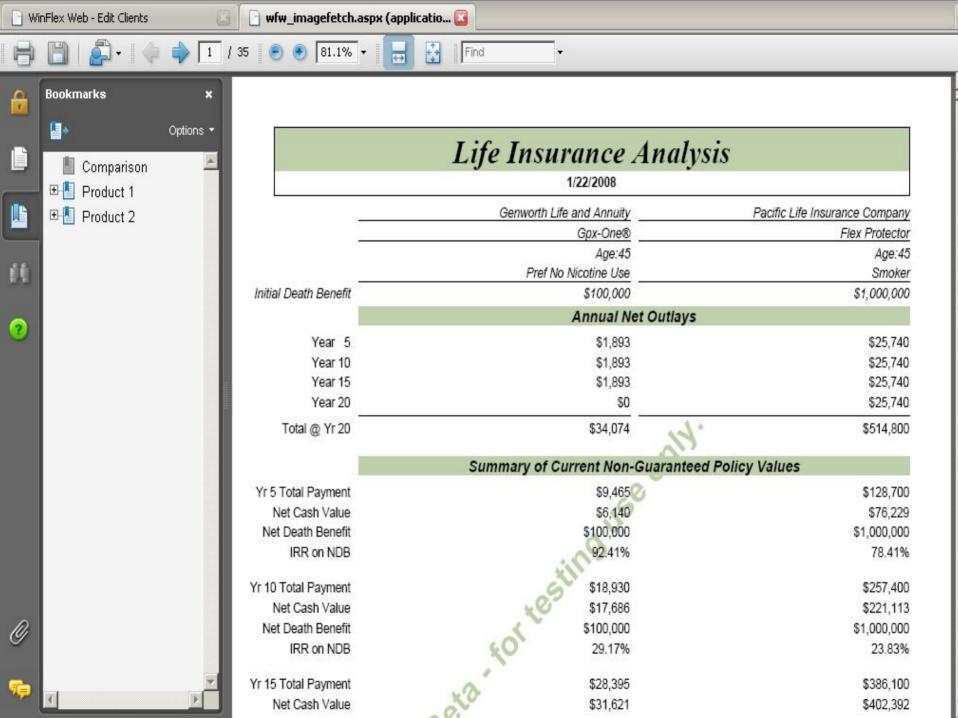

you Copy Client you will have a number

of new Clients.

Illustration Status:

(Clicot III Joint)

**Notice the Cancel button** it will cancel all of the calcs !! Once the first client finishes calculating it will display the output. The only way to cancel remaining calculations is to right click on selected client.

Clients at the same time.

You can Calc or

Compare Multiple