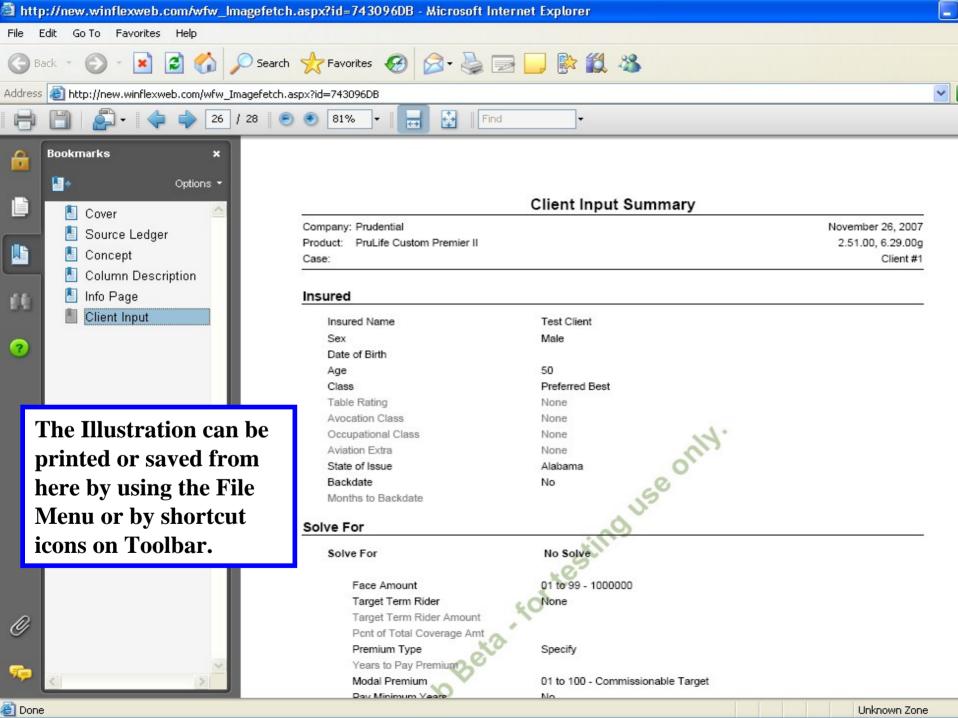

f products will be displayed below for you to select from. You can then select a Product and then the 'Create Client' button.



## Clients and Products

- Change Product for 'Highlighted' Client
- Search for Products by Selected Criteria
- Copy Client with a New Selected Product
- Select Concept Illustration



Just as you did with the Create Client, you can select multiple products based on your filters by holding down the Ctrl key and then Copy Client for Multiple Clients or you can Update Client with one

new product.



## Client Notebook

- □ Improved Tabs for Easier Input
  - "Highlight" Client from the Client Taskbar by clicking on Client Name
  - New Tabs for Agent and WF Output Options along with Standard Tabs
  - Manage default agent and other agents from Agent Tab



















# Client Toolbar

- Easily Create Multiple Clients
- Perform simultaneous tasks for multiple 'Selected' clients with easy to use checkboxes.
  - Save, Remove, Calc, Compare, Add Notes
- Open Client Manager

you Copy Client you will have a number

of new Clients.





Illustration Status:



(Clicot III Joint)



**Notice the Cancel button** it will cancel all of the calcs !! Once the first client finishes calculating it will display the output. The only way to cancel remaining calculations is to right click on selected client.

Clients at the same time.

You can Calc or

Compare Multiple





# Menus

- Client
  - Reset, Copy, Clear All, Client Manager, Email Illustration
- □ View
  - Illustration Options
- □ Help
  - Winflex Topics, Carrier and Product Help
- Settings
  - Personaliz