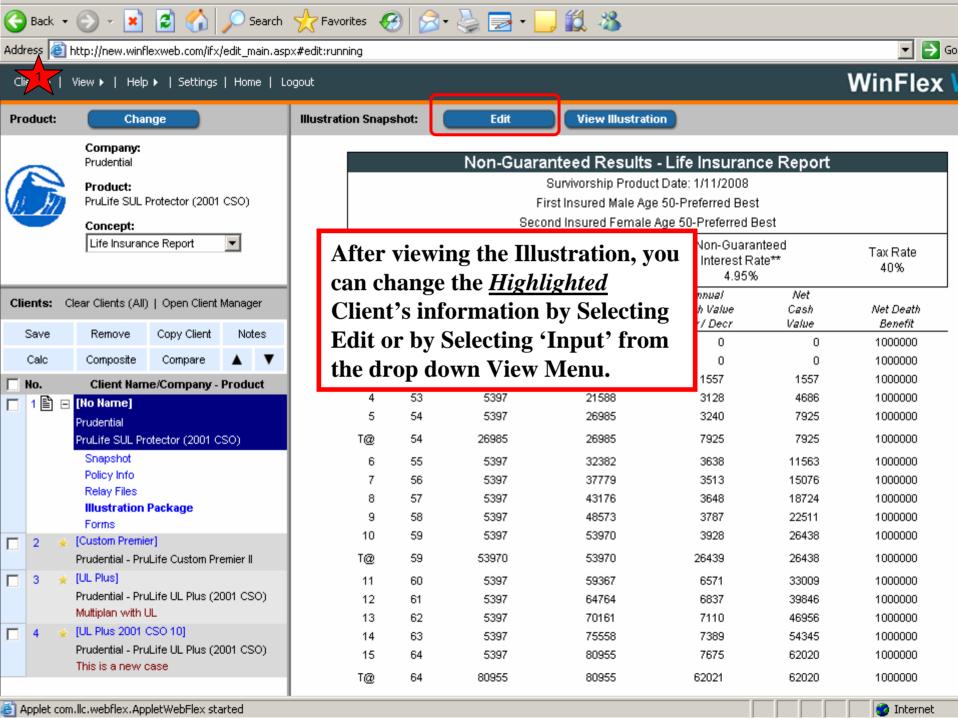

oducts will be displayed below for you to select from. You can then select a Product and then the 'Create Client' button.



## Clients and Products

- Change Product for 'Highlighted' Client
- Search for Products by Selected Criteria
- Copy Client with a New Selected Product
- Select Concept Illustration



Just as you did with the Create Client, you can select multiple products based on your filters by holding down the Ctrl key and then Copy Client for Multiple Clients or you can Update Client with one

new product.



## Client Notebook

- □ Improved Tabs for Easier Input
  - "Highlight" Client from the Client Taskbar by clicking on Client Name
  - New Tabs for Agent and WF Output Options along with Standard Tabs
  - Manage default agent and other agents from Agent Tab



















# Client Toolbar

- Easily Create Multiple Clients
- Perform simultaneous tasks for multiple 'Selected' clients with easy to use checkboxes.
  - Save, Remove, Calc, Compare, Add Notes
- Open Client Manager

you Copy Client you will have a number

of new Clients.





Illustration Status:



(Clicot III Joint)



**Notice the Cancel button** it will cancel all of the calcs !! Once the first client finishes calculating it will display the output. The only way to cancel remaining calculations is to right click on selected client.

Clients at the same time.

You can Calc or

Compare Multiple





# Menus

- Client
  - Reset, Copy, Clear All, Client Manager, Email Illustration
- □ View
  - Illustration Options
- □ Help
  - Winflex Topics, Carrier and Product Help
- Settings
  - Personalized O