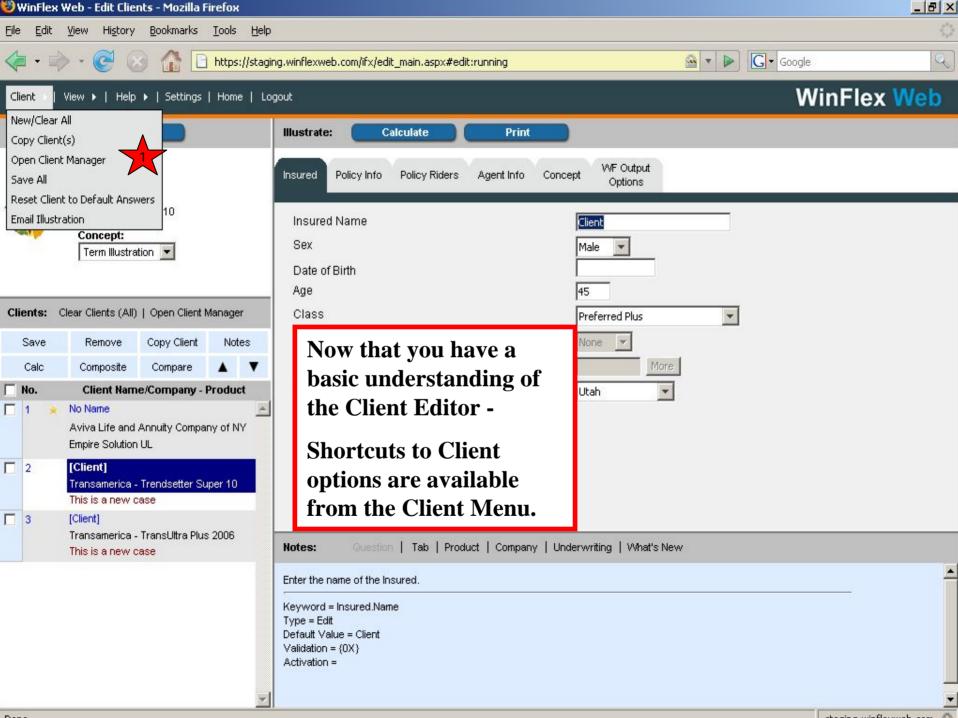

# Menus

- Client
  - Reset, Copy, Clear All, Client Manager, Email Illustration
- □ View
  - Illustration Options
- □ Help
  - Winflex Topics, Carrier and Product Help
- Settings
  - Personalized Options
- Logout