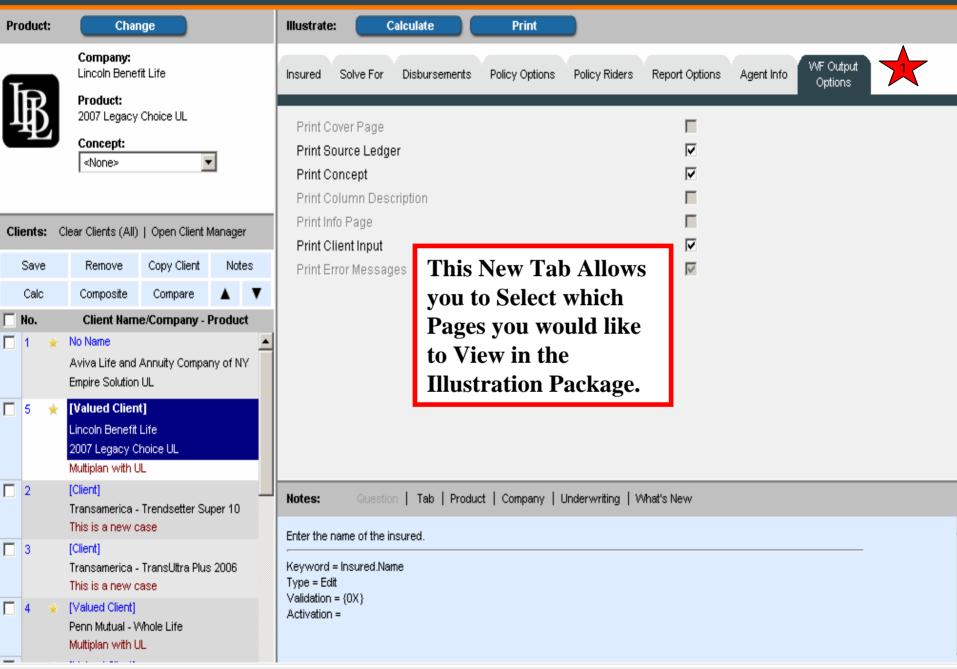

## Client Notebook

- □ Improved Tabs for Easier Input
  - "Highlight" Client from the Client Taskbar by clicking on Client Name
  - New Tabs for Agent and WF Output Options along with Standard Tabs
  - Manage default agent and other agents from Agent Tab