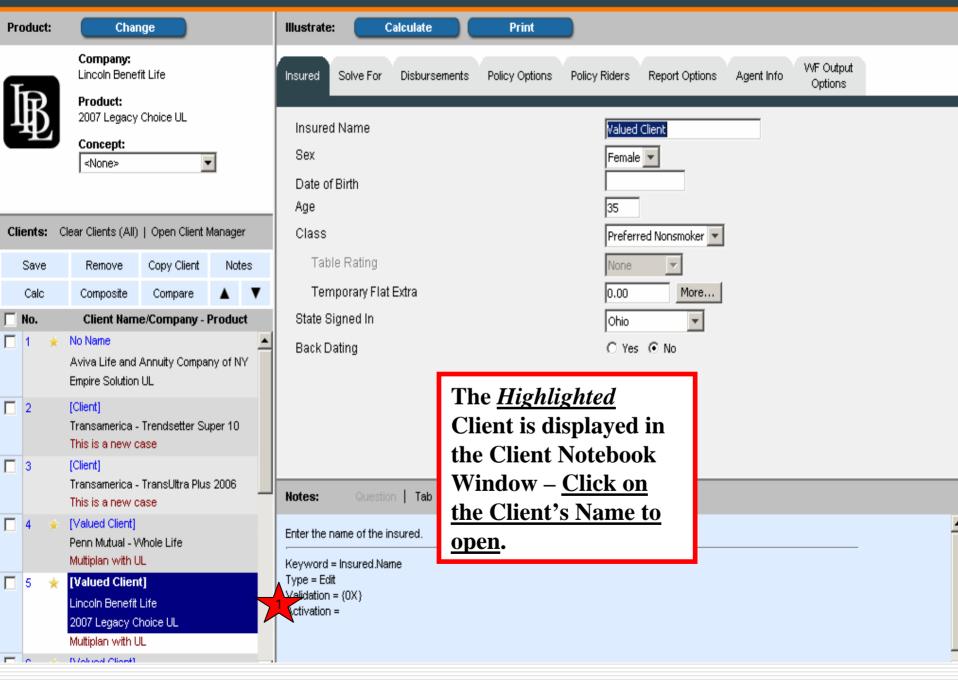

## Client Notebook

- □ Improved Tabs for Easier Input
  - "Highlight" Client from the Client Taskbar by clicking on Client Name
  - New Tabs for Agent and WF Output Options along with Standard Tabs
  - Manage default agent and other agents from Agent Tab

# Client Toolbar

- Easily Create Multiple Clients
- Perform simultaneous tasks for multiple 'Selected' clients with easy to use checkboxes.
  - Save, Remove, Calc, Compare, Add Notes
- Open Client Manager