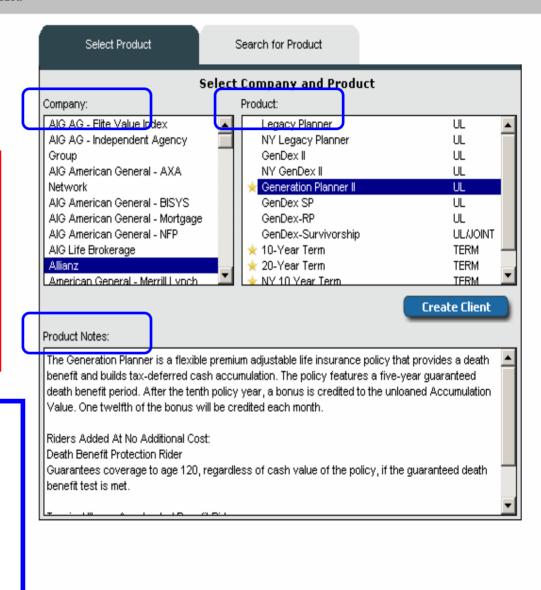

#### What's New/Updates

The first time you login your screen will look like this to create your first client. You can also get here by selecting New on the Client drop down menu.

> Select the Company and then the desired product. Now click on 'Create Client.' Detailed Product Notes have been provided for each product.