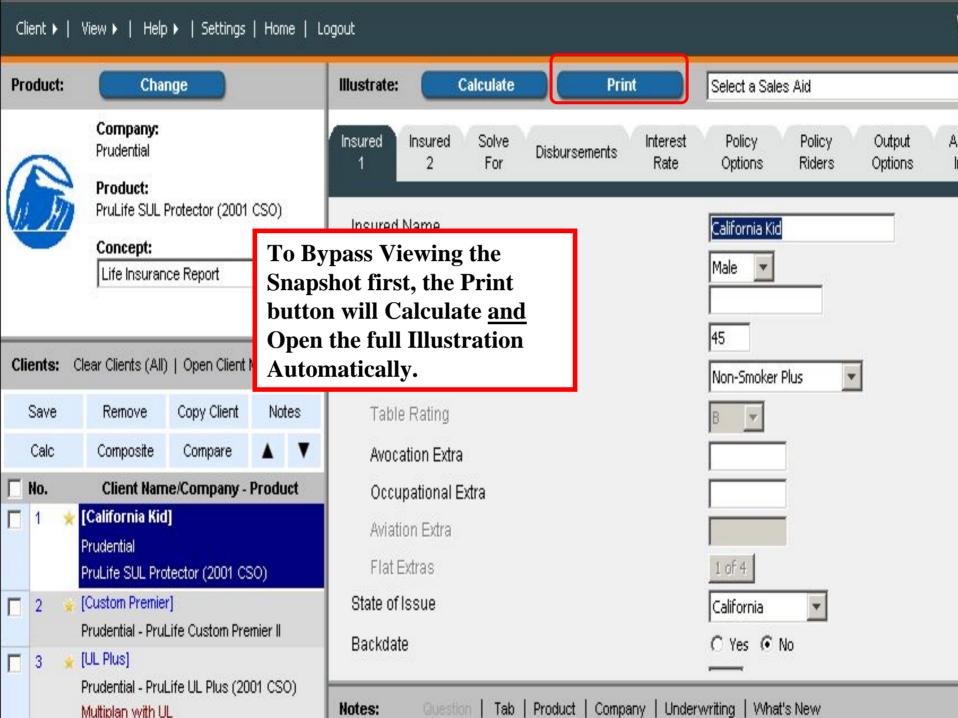

products will be displayed below for you to select from. You can then select a Product and then the 'Create Client' button.



## Clients and Products

- Change Product for 'Highlighted' Client
- Search for Products by Selected Criteria
- Copy Client with a New Selected Product
- Select Concept Illustration



Just as you did with the Create Client, you can select multiple products based on your filters by holding down the Ctrl key and then Copy Client for Multiple Clients or you can Update Client with one

new product.



## Client Notebook

- □ Improved Tabs for Easier Input
  - "Highlight" Client from the Client Taskbar by clicking on Client Name
  - New Tabs for Agent and WF Output Options along with Standard Tabs
  - Manage default agent and other agents from Agent Tab



















# Client Toolbar

- Easily Create Multiple Clients
- Perform simultaneous tasks for multiple 'Selected' clients with easy to use checkboxes.
  - Save, Remove, Calc, Compare, Add Notes
- Open Client Manager

you Copy Client you will have a number

of new Clients.





Illustration Status:



(Clicot III Joint)



**Notice the Cancel button** it will cancel all of the calcs !! Once the first client finishes calculating it will display the output. The only way to cancel remaining calculations is to right click on selected client.

Clients at the same time.

You can Calc or

Compare Multiple





# Menus

- Client
  - Reset, Copy, Clear All, Client Manager, Email Illustration
- □ View
  - Illustration Options
- □ Help
  - Winflex Topics, Carrier and Product Help
- Settings
  - Personalized