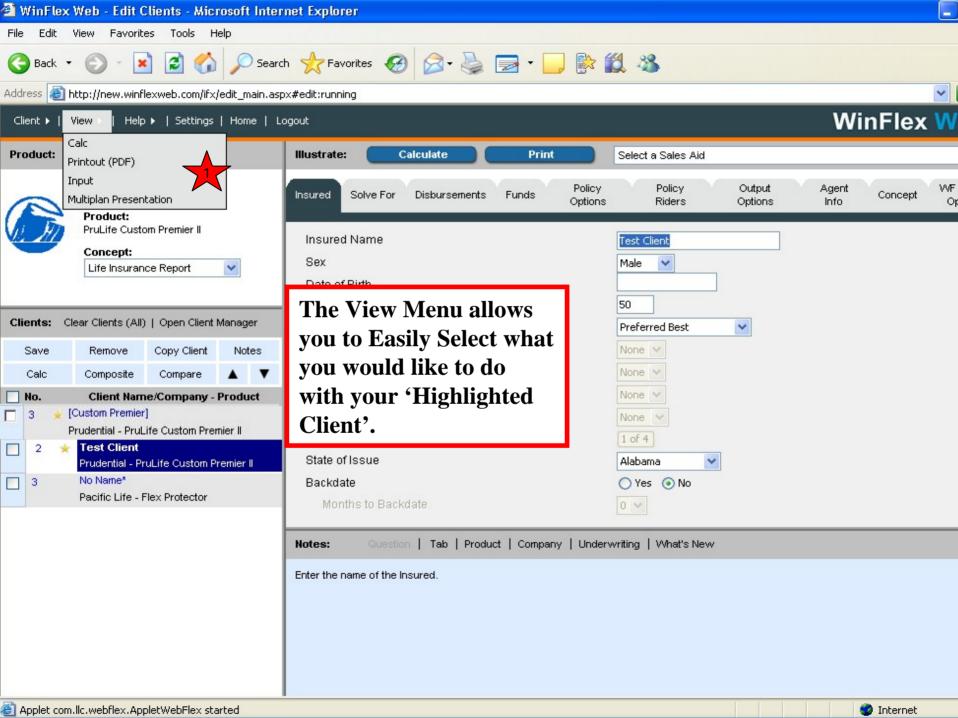

# Menus

- Client
  - Reset, Copy, Clear All, Client Manager, Email Illustration
- □ View
  - Illustration Options
- □ Help
  - Winflex Topics, Carrier and Product Help
- Settings
  - Personalized Options
- Logout