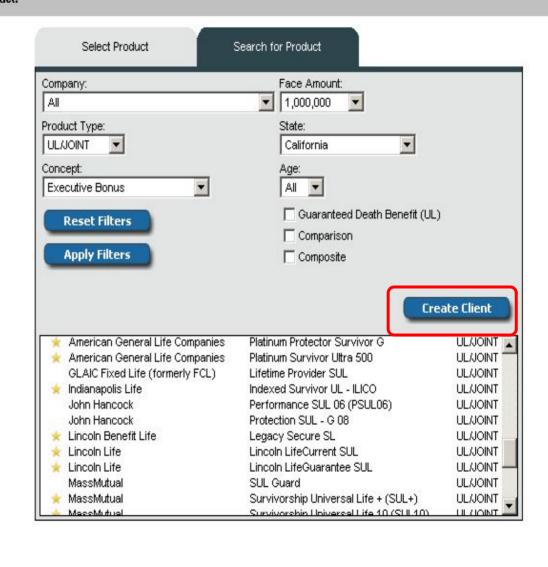

Clients:

Save

Calc

☐ No.

T 1

If you do not have a **Specific Product in** mind, you can now set Search Criteria (filters) for Type, Face Amount, State, Concept, and Age. Once you press 'Apply Filters' a list of products will be displayed below for you to select from. You can then select a Product and then the 'Create Client' button.