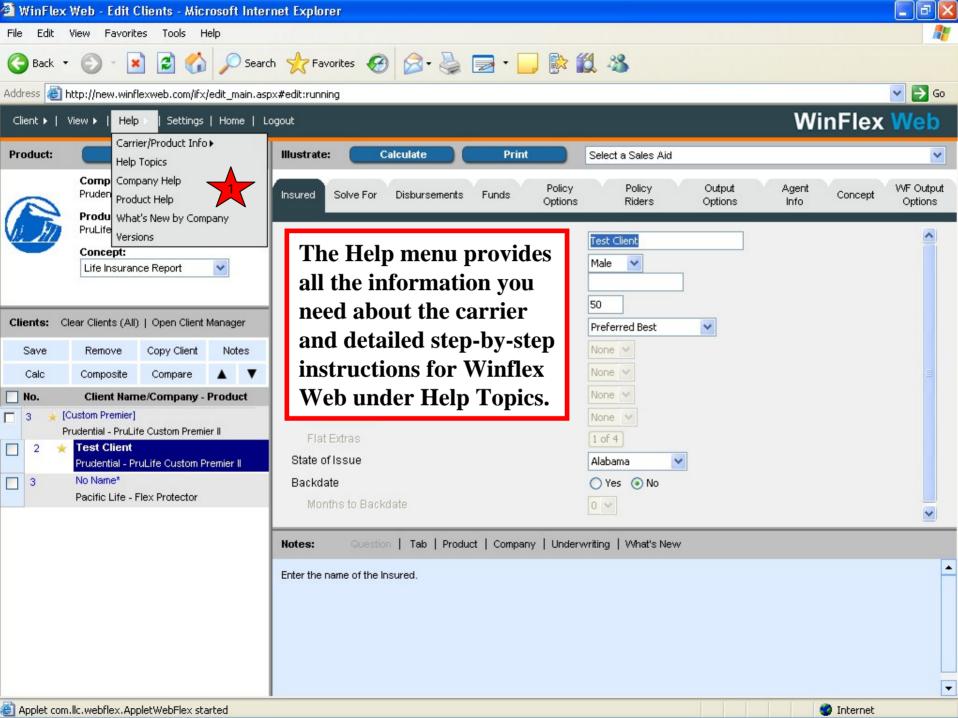

# Menus

- Client
  - Reset, Copy, Clear All, Client Manager, Email Illustration
- □ View
  - Illustration Options
- □ Help
  - Winflex Topics, Carrier and Product Help
- Settings
  - Personalized Options
- Logout