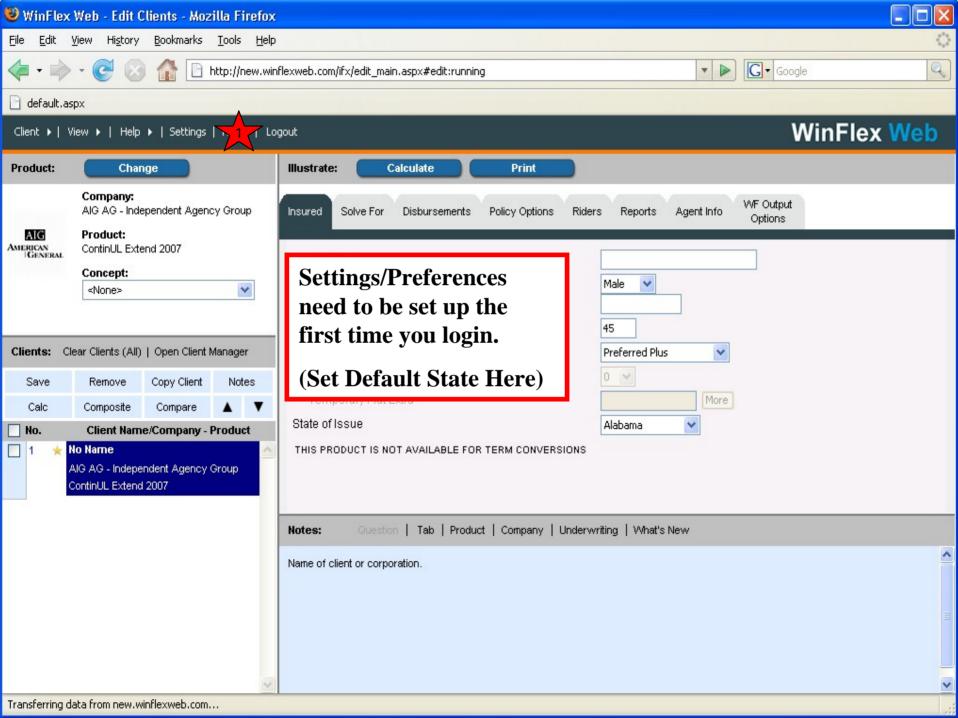

#### What's New/Updates

The first time you login your screen will look like this to create your first client. You can also get here by selecting New on the Client drop down menu.

> Select the Company and then the desired product. Now click on 'Create Client.' Detailed Product Notes have been provided for each product.

# Menus

- Client
  - Reset, Copy, Clear All, Client Manager, Email Illustration
- □ View
  - Illustration Options
- □ Help
  - Winflex Topics, Carrier and Product Help
- Settings
  - Personalized Options
- Logout